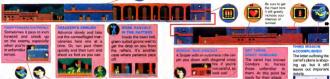

# CODENAME:

# Know The Enemy Foot Soldiers!

Each anemy has different characteristics; some are quick, some are tough and some have wea pons to fight back with. Know the enerry to avoid unpleasant sur prises. The color of their uniorms is the tip-off.

When last we saw Kenny Smith, agent of Viper, he was hot on the rail of a massive drug cartel, busting their bases in South America. He is one man against an army of narco-terrorists, alone in a hostile environment with only his trusty .45 between him and certain death. The stage is set for action in Capcom's Code Name: Viper!

# Stage One-Brazilian Jungle

Kenny's first mission takes him through the steaming Brazilian jungle and a village well defended by troops of the drug syndicate. Treacherous waterfalls and deadly snipers will make this first mission a tough one.